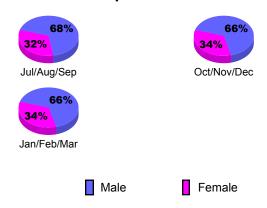

| 0                             | -2                                | -2                               | 0                                |
| Oct/Nov/Dec | 1                                | 0                             | 0                                 | 0                                | 0                                |
| Jan/Feb/Mar | 0                                | 0                             | 0                                 | 0                                | -2                               |
| Totals      | 1                                | 0                             | -2                                | -2                               | -2                               |





### YTD Status Quo Clubs 2009-2010









## **Gender Comparison 2009-2010**