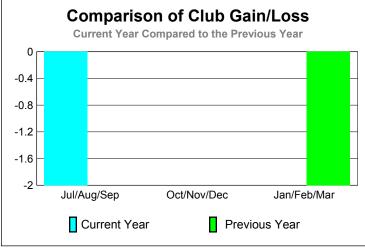

### **Location: NORTHWEST TERRITORIES** GMT CA: 2 **GMT: Doctor PATTI HILL PhD MEMBERSHIP CLUBS Club** Results Clubs **Membership** Results <u>Membership</u> 2008-2009 2009-2010 2008-2009 2009-2010 New Actual Actual Gain/ Gain/ Net Actual Actual Gain/ Gain/ Club New **Dropped** Loss of Loss of Memb New Dropped Loss of Loss of Month Month Goal Clubs Clubs Clubs Clubs Goal Memb Memb Memb Memb Jul/Aug/Sep 0 0 0 Jul/Aug/Sep 0 0 0 0 0 0 0 Oct/Nov/Dec Oct/Nov/Dec 0 0 0 0 0 0 0 0 0 -1 Jan/Feb/Mar Jan/Feb/Mar 0 0 0 0 0 0 0 0 -1 Totals 0 0 Totals 0 0 -2 **Club Results 2009-2010** Membership Results 2009-2010 Goal, New, Dropped, Gain/Loss Goal, New, Dropped, Gain/Loss 6 0 -2 -2 -4 -6 -6 Jul/Aug/Sep Oct/Nov/Dec Jan/Feb/Mar Jul/Aug/Sep Oct/Nov/Dec Jan/Feb/Mar Goal Gain Loss C Actual Dropped Actual Dropped Goal Gain Loss C Comparison of Club Gain/Loss Comparison of Membership Gain/Loss **Current Year Compared to the Previous Year Current Year Compared to the Previous Year** 6 0 4 -0.2 2 -0.4 0 -0.6 -2 -0.8 -4 -6 -1 Jan/Feb/Mar Jul/Aug/Sep Oct/Nov/Dec Jan/Feb/Mar Jul/Aug/Sep Oct/Nov/Dec Current Year Current Year Previous Year Previous Year YTD Status Quo Clubs 2009-2010 Gender Comparison 2009-2010 Status Quo Clubs Compared to Status Quo Members 47% 6 **53% 53%** 4 Oct/Nov/Dec Jul/Aug/Sep 2