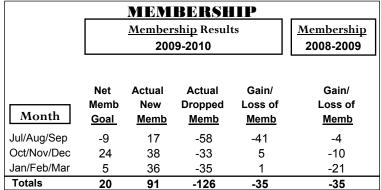

### GMT CA: 2 **MEMBERSHIP Membership** Results <u>Membership</u> 2009-2010 2008-2009 Actual Actual Gain/ Gain/ New Dropped Loss of Loss of Memb Memb Memb Memb 0 7 -3 4 0 4 -2 0 0 12 -3 9 -2