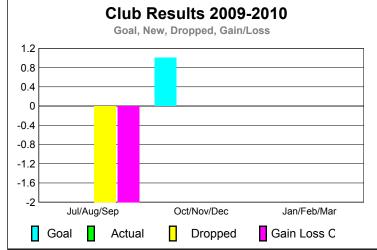

### **Location: NORTHWEST TERRITORIES** GMT CA: 2 **GMT: Doctor PATTI HILL PhD MEMBERSHIP CLUBS Club** Results Clubs **Membership** Results <u>Membership</u> 2008-2009 2009-2010 2008-2009 2009-2010 New Actual Actual Gain/ Gain/ Net Actual Actual Gain/ Gain/ Club New **Dropped** Loss of Loss of Memb New Dropped Loss of Loss of Month Month Goal Clubs Clubs Clubs Clubs Goal Memb Memb Memb Memb Jul/Aug/Sep 0 0 0 Jul/Aug/Sep 0 0 0 0 0 0 0 Oct/Nov/Dec Oct/Nov/Dec 0 0 0 0 0 0 0 0 0 -1 Jan/Feb/Mar Jan/Feb/Mar 0 0 0 0 0 0 0 0 -1 Totals 0 0 Totals 0 0 -2 **Club Results 2009-2010** Membership Results 2009-2010 Goal, New, Dropped, Gain/Loss Goal, New, Dropped, Gain/Loss 6 0 -2 -2 -4 -6 -6 Jul/Aug/Sep Oct/Nov/Dec Jan/Feb/Mar Jul/Aug/Sep Oct/Nov/Dec Jan/Feb/Mar Goal Gain Loss C Actual Dropped Actual Dropped Goal Gain Loss C Comparison of Club Gain/Loss Comparison of Membership Gain/Loss **Current Year Compared to the Previous Year Current Year Compared to the Previous Year** 6 0 4 -0.2 2 -0.4 0 -0.6 -2 -0.8 -4 -6 -1 Jan/Feb/Mar Jul/Aug/Sep Oct/Nov/Dec Jan/Feb/Mar Jul/Aug/Sep Oct/Nov/Dec Current Year Current Year Previous Year Previous Year YTD Status Quo Clubs 2009-2010 Gender Comparison 2009-2010 Status Quo Clubs Compared to Status Quo Members 47% 6 **53% 53%** 4 Oct/Nov/Dec Jul/Aug/Sep 2