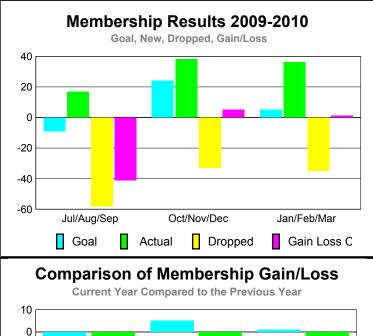

### GMT CA: 2 **MEMBERSHIP Membership** Results <u>Membership</u> 2009-2010 2008-2009 Actual Actual Gain/ Gain/ New Dropped Loss of Loss of Memb Memb Memb Memb 0 7 -3 4 0 4 -2 0 0 12 -3 9 -2