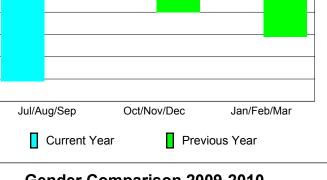

### GMT CA: 2 **MEMBERSHIP Membership** Results <u>Membership</u> 2009-2010 2008-2009 Actual Actual Gain/ Gain/ New Dropped Loss of Loss of Memb Memb Memb Memb 0 7 -3 4 0 4 -2 0 0 12 -3 9 -2